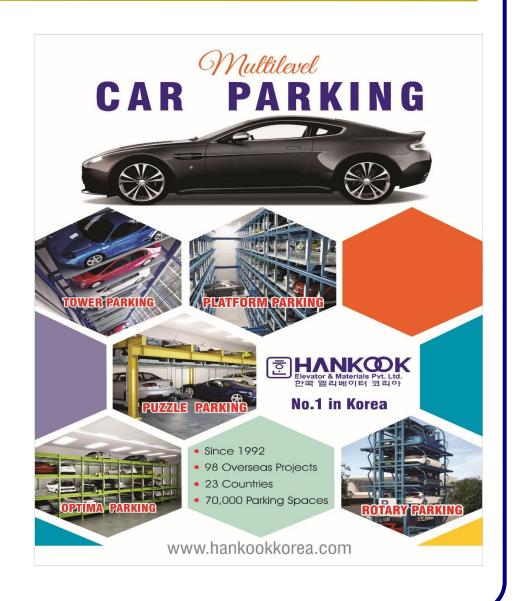

### Operational Sectors with Government

- Healthcare
- Infrastructure
- Information Technology
- Power
- Aviation
- M&A

PUZZLE TYPE
UNDERGROUND TYPE
MINI ROTARY TYPE
TOWER TYPE

PLATFORM TYPE

#### **SMART**

PARKING(LOGISTIC)

ROBOT

PALLET TYPE MP3P-3000
PALLETLESS TYPE MPL3-3000