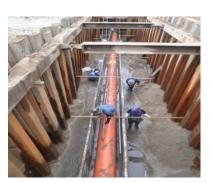

## 2.1 Engineering & Construction – Water Supply & Pipe Line

#### **Water supply & Pipe line Project**

- Civil work
- Pipe line
- Chemical work
- Steel Structure
- E & I work