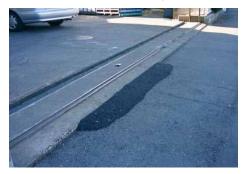

### **APPLICATION**

Pot-hole

Restoration after Utilities works

**Bridge Joint Parts** 

Around Manhole

Entrance of factory, etc.