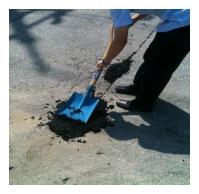

### 3. Compacting

### Compact with Shovels ONLY

• No hand-compacting machine required

· Soil & dust have to be removed perfectly

• In case of water in pothole, there should be no sand or soil sunk

No matters with water or rain