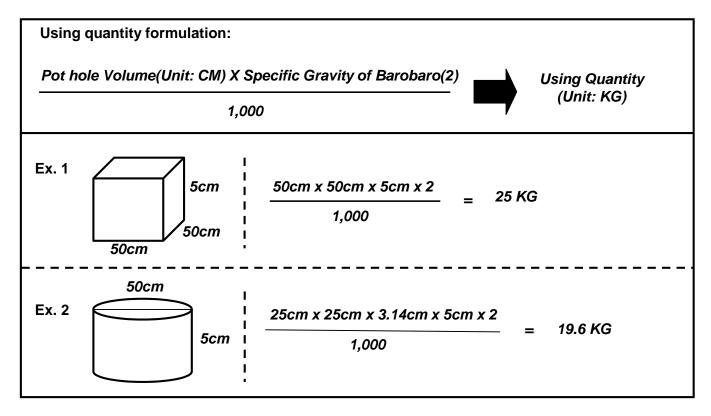

**APPLICATION**

Pot-hole



Restoration after Utilities works



**Bridge Joint Parts** 



Around Manhole



Entrance of factory, etc.



# **KOREA PETROLEUM INDUSTRIES COMPANY**

## PROPERTIES

| Test Item                          | Unit   | Result | Standard   | Test Method      |
|------------------------------------|--------|--------|------------|------------------|
| Stability                          | Ν      | 3,655  | Over 2,500 | - KS F 2369:2008 |
| Porosity                           | %      | 11.8   | 3-15       |                  |
| Flow test                          | 1/10mm | 38     | 20-40      |                  |
| Water immersion retained stability | %      | 85     | Over 75    |                  |

# PACKING AND USING QUANTITY

- Packing: 25kg/bag
- Using Quantity



# **KOREA PETROLEUM INDUSTRIES COMPANY**

### WORKING PROCEDURE

### 1. Cleaning Substrates



2. Pouring Baro-Baro



### 3. Compacting



### Compact with Shovels ONLY

• No hand-compacting machine required

· Soil & dust have to be removed perfectly

• In case of water in pothole, there should be no sand or soil sunk

No matters with water or rain

Traffic passing on makes perfect compacting

### 4. Open Traffic





• Traffic passing on makes perfect compacting

Pour 10mm higher than road surface

Contact information

- Name : SangWoo Alex Kim / Managing Director
- E-mail : md@hankookkorea.com, aswkim77@gmail.com
- Phone no. +82 1035885413 (Ko) /+91 7299001600 (In)