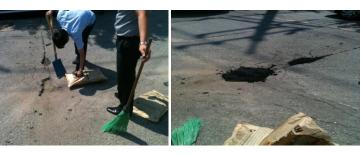

### WORKING PROCEDURE

### 1. Cleaning Substrates

2. Pouring Baro-Baro

### 3. Compacting