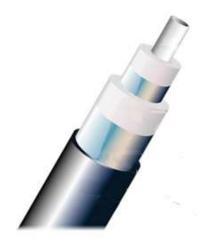

## 1. What is Pre-Insulated Tube?

#### 1) Definition -

Pre-heated & insulated tube that does not require a separate field insulation

#### 2) Purpose -

Temperature maintenance of liquid, Frost Protection, Freeze Protection

To prevent the sudden change of temperature through the warming, and to increase the thermal efficiency by preventing the warming, cooling, transferring and freezing of steam, high temperature or low temperature fluid and gas.

## 3) Usage -

Transmission of hook up & sample line regular drinking water, industrial steam, water pipeline