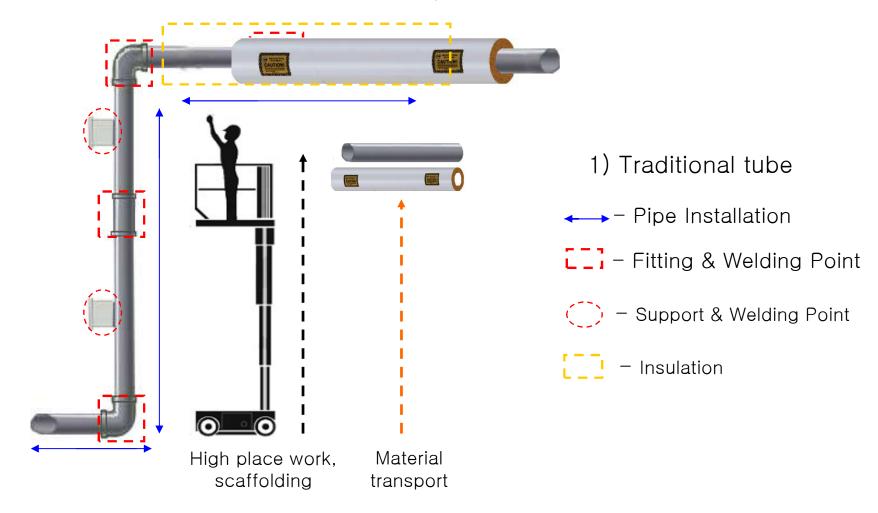

#### 1) Definition -

Pre-heated & insulated tube that does not require a separate field insulation

#### 2) Purpose -

Temperature maintenance of liquid, Frost Protection, Freeze Protection

To prevent the sudden change of temperature through the warming, and to increase the thermal efficiency by preventing the warming, cooling, transferring and freezing of steam, high temperature or low temperature fluid and gas.

## 3) Usage -

Transmission of hook up & sample line regular drinking water, industrial steam, water pipeline