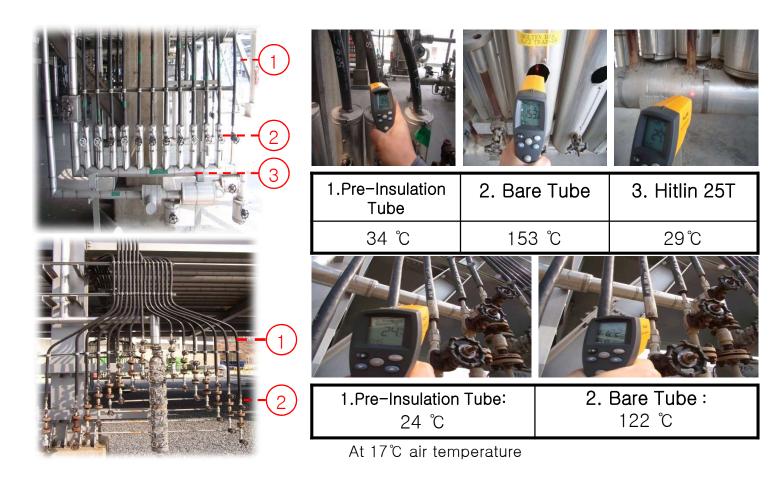

iquid, Frost Protection, Freeze Protection

To prevent the sudden change of temperature through the warming, and to increase the thermal efficiency by preventing the warming, cooling, transferring and freezing of steam, high temperature or low temperature fluid and gas.

## 3) Usage -

Transmission of hook up & sample line regular drinking water, industrial steam, water pipeline

## 2. Specification of Pre-Insulated Tube



## 3. Other Products



Tube Trace (heating Cable)



Tube Trace (Heavy Steam)



Tube Trace (Light Steam)



Tubing Bundle

4. Product characteristics & comparison



4. Product characteristics & comparison



6. Piping & Field Insulation vs. Pre-Insulated Tube Post installation Comparison



















7. Pre-Insulated Tube thermo keeping capability (Heat Loss)



## 8. Pre-Insulated Tube Installation Status

| User List               | Project Name                                                                                 | Product Type                                     |
|-------------------------|----------------------------------------------------------------------------------------------|--------------------------------------------------|
| Hyundai Oilbank         | Daesan Revamping(In use)<br>Daesan new plant (Planned)                                       | Pre-insulated Tube                               |
| <b>(</b> 호남석유 <b>학학</b> | Yeosu Plan 1 (Replacement)<br>HPC PJT (In use)<br>Daesan SEG PJT (In use)                    | Pre-insulated Tube<br>Tube Bundle<br>Tube Tracer |
| SK OILIN                | Ulsan BDO PJT<br>Ulsan SK#2