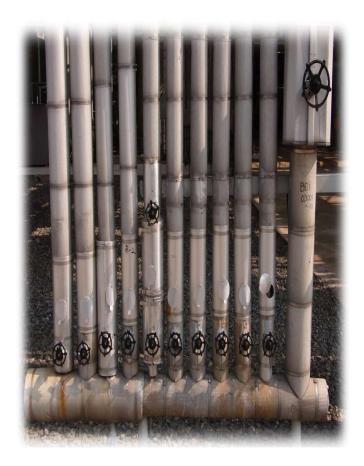

## 8. Pre-Insulated Tube Installation Status

| User List               | Project Name                                                                                 | Product Type                                     |
|-------------------------|----------------------------------------------------------------------------------------------|--------------------------------------------------|
| Hyundai Oilbank         | Daesan Revamping(In use)<br>Daesan new plant (Planned)                                       | Pre-insulated Tube                               |
| <b>(</b> 호남석유 <b>학학</b> | Yeosu Plan 1 (Replacement)<br>HPC PJT (In use)<br>Daesan SEG PJT (In use)                    | Pre-insulated Tube<br>Tube Bundle<br>Tube Tracer |
| SK OILIN                | Ulsan BDO PJT<br>Ulsan SK#2 KMX                                                              | Pre-insulated Tube<br>Tube Tracer                |
| 중 GS 칼텍스                | Yeosu HOU NO.2 PJT (In use)<br>YeosuHOU NO.4 PJT (In use)<br>Yeosu HOU NO.3 PJT<br>(Planned) | Pre-insulated Tube<br>Tube Bundle<br>Tube Tracer |
| <b>(B)</b> LG화학         | Yeosu BPA-1 PJT (In use)<br>Yeosu BPA-2 PJT (In use)                                         | Pre-insulated Tube<br>Tube Tracer                |
| SAMSUNG TOTAL           | Daesan Revamping PJT(In use)                                                                 | Pre-insulated Tube                               |