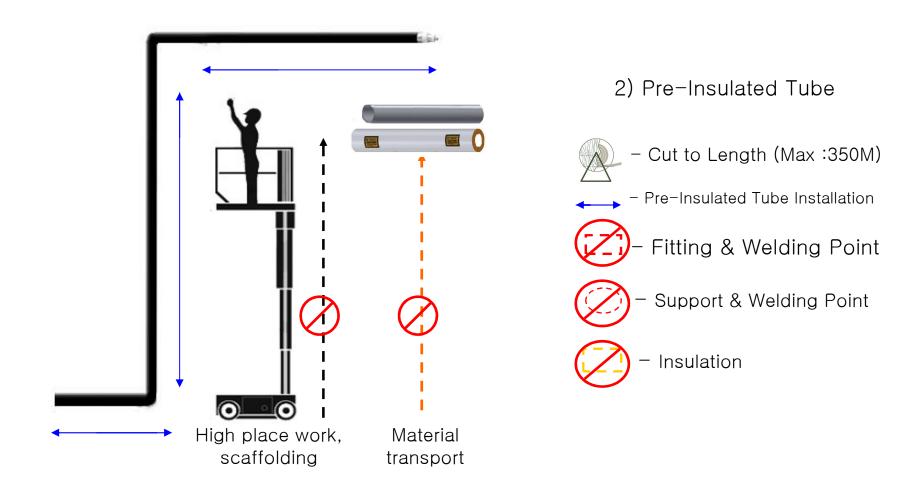

#### 1) Definition -

Pre-heated & insulated tube that does not require a separate field insulation

#### 2) Purpose -

Temperature maintenance of liquid, Frost Protection, Freeze Protection

To prevent the sudden change of temperature through the warming, and to increase the thermal efficiency by preventing the warming, cooling, transferring and freezing of steam, high temperature or low temperature fluid and gas.

## 3) Usage -

Transmission of hook up & sample line regular drinking water, industrial steam, water pipeline