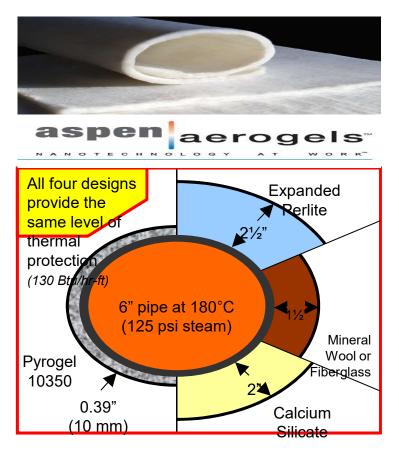

## 3. Other Products

Tube Trace (heating Cable)

Tube Trace (Heavy Steam)

Tube Trace (Light Steam)

Tubing Bundle

4. Product characteristics & comparison

4. Product characteristics & comparison

6. Piping & Field Insulation vs. Pre-Insulated Tube Post installation Comparison