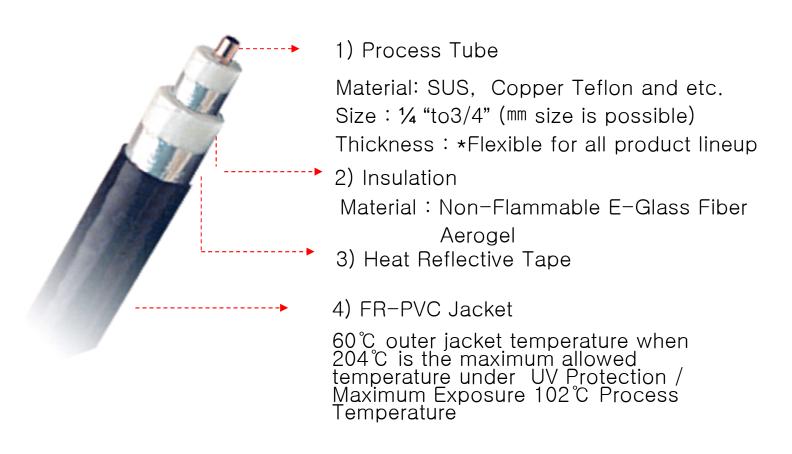

## 1. What is Pre-Insulated Tube?

#### 1) Definition -

Pre-heated & insulated tube that does not require a separate field insulation

#### 2) Purpose -

Temperature maintenance of liquid, Frost Protection, Freeze Protection

To prevent the sudden change of temperature through the warming, and to increase the thermal efficiency by preventing the warming, cooling, transferring and freezing of steam, high temperature or low temperature fluid and gas.

## 3) Usage -

Transmission of hook up & sample line regular drinking water, industrial steam, water pipeline

## 2. Specification of Pre-Insulated Tube